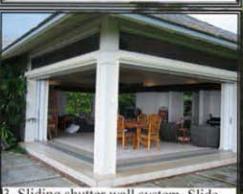

3. Sliding shutter wall system. Slide open for uninterrupted full view.

view and fresh air.

out of the way for full view.

Create Large Inviting Entrances.

Invite the Outdoor inside.

Flexible Use of space.

Enhance Beautiful views.