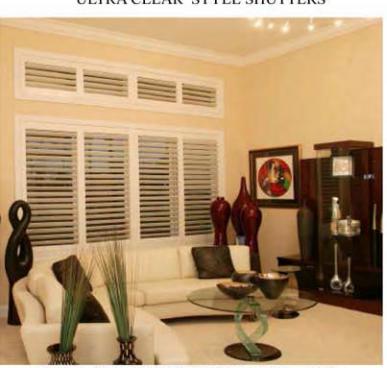

BAY WINDOW SHUTTERS- ULTRA CLEAR

CONTINUOUS ARCH SHUTTER. ENJOY UN IN-TERRUPTED VIE WHEN SHUTTER IS OPEN

**BAY WINDOW SHUTTERS** 

TRIPLE ARCH SHUTTERS

ULTRA CLEAR STYLE SHUTTERS

ULTRA CLEAR SHUTTERS (NO TILT ROD)