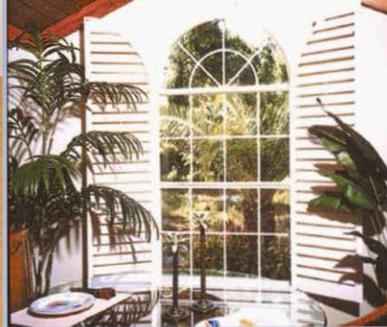

BAY WINDOW SHUTTERS- ULTRA CLEAR

CONTINUOUS ARCH SHUTTER. ENJOY UN IN-TERRUPTED VIE WHEN SHUTTER IS OPEN

**BAY WINDOW SHUTTERS** 

TRIPLE ARCH SHUTTERS

ULTRA CLEAR STYLE SHUTTERS

ULTRA CLEAR SHUTTERS (NO TILT ROD)

TRIPLE ARCH SHUTTERS

WINDOW WITH CENTER ARCH

QUARTER CIRCLE ARCH

ARCH TOP 1/2 CIRCLE

FAN TOP ARCH

EYE BROW ARCH

1/2 CIRCLE ARCH

OVAL