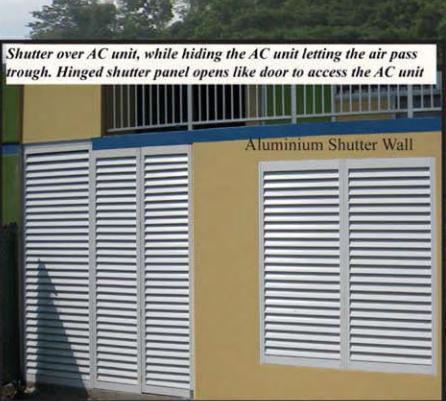

## Shutter Wall

- \* Built in Screen & Glass
- \* Louvered Doors
- \* Commercial Building Protection and Decor
- \* Industrial Aluminum Materials
- \* Bahama, Colonial Styles
- \* Plantation, Partition & Sliding Styles
- \* 3 inches of View between Louvers
- \* Remote & Manual Louver Operation
- \* Plated and Powder Coated
- \* Custom Color and Plating Capable
- \* Vertical Sliding (Up & Down)
- \* Precision CNC Fabrication

# Introducing the most versatile shutter ever!

It is a window, it is a door, it is a wall, it is a screen and it is a shutter. This shutter wall is truly an all in one product. Our shutter wall has an elegant design. It decorates and protects at same time. They can be motorized or manual control, fixed, horizontal sliding, vertical sliding, stacking, bi-fold. Vertical, horizontal, skylight or angle installation. Shutter-Screen combinations are great for tropical climates and porches everywhere! Shutter-Glass combination are great for commercial buildings, condos and houses. Vertical sliding shutters great for bars.