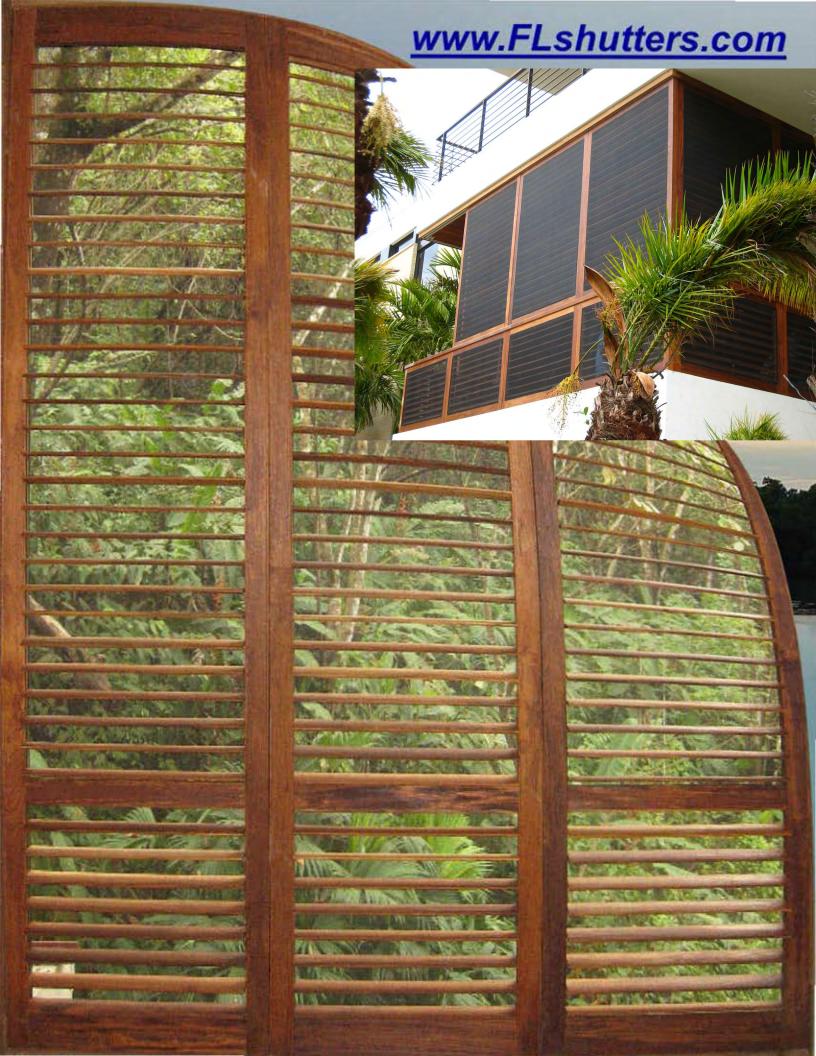

BAY WINDOW SHUTTERS- ULTRA CLEAR

CONTINUOUS ARCH SHUTTER. ENJOY UN IN-TERRUPTED VIE WHEN SHUTTER IS OPEN

**BAY WINDOW SHUTTERS** 

TRIPLE ARCH SHUTTERS

ULTRA CLEAR STYLE SHUTTERS

ULTRA CLEAR SHUTTERS (NO TILT ROD)

TRIPLE ARCH SHUTTERS

WINDOW WITH CENTER ARCH

QUARTER CIRCLE ARCH

ARCH TOP 1/2 CIRCLE

FAN TOP ARCH

EYE BROW ARCH

1/2 CIRCLE ARCH

OVAL