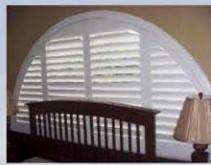

BAY WINDOW SHUTTERS- ULTRA CLEAR

CONTINUOUS ARCH SHUTTER. ENJOY UN IN-TERRUPTED VIE WHEN SHUTTER IS OPEN

**BAY WINDOW SHUTTERS** 

TRIPLE ARCH SHUTTERS

ULTRA CLEAR STYLE SHUTTERS

ULTRA CLEAR SHUTTERS (NO TILT ROD)

TRIPLE ARCH SHUTTERS

WINDOW WITH CENTER ARCH

QUARTER CIRCLE ARCH

ARCH TOP 1/2 CIRCLE

FAN TOP ARCH

EYE BROW ARCH

1/2 CIRCLE ARCH

OVAL