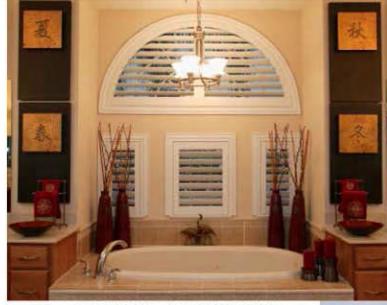

SHUTTERS ON BATHROOM

TRADITIONAL STYLE SHUTTERS.

WOOD SHUTTERS

Sliding Shutters. We make the shutter slide to any direction, including turning, stacking, any size, any finishes!

SLIDING SHUTTERS ON CURVED OPENING