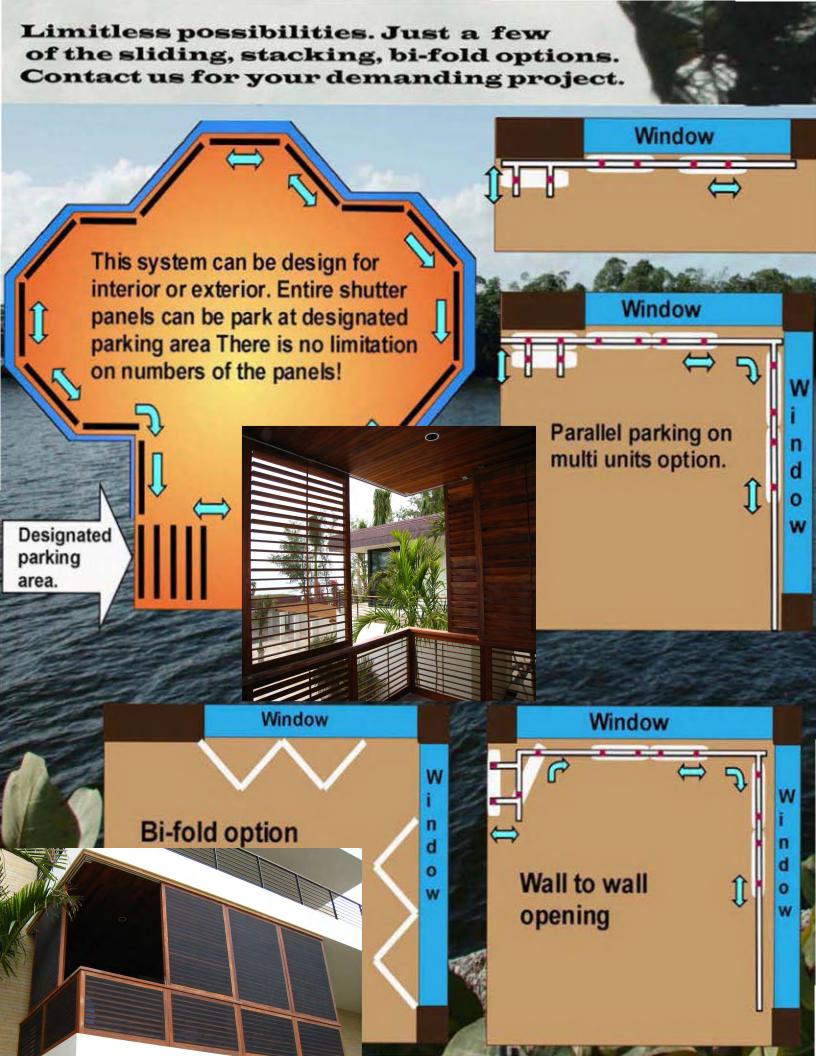

# Shutter Wall Systems

Design Flexibility Materials Aluminium. Wood, Plastic and more!

Functional Solutions That Invite Looks! For Exterior For Interior

The Shutter Wall allows for maximum flexibility and premium quality as a operable Shutter Wall custom designed for large openings.

Elegant decorations that is precision-engineered to provide structural strength and water protection.

Shutter Wall meets the most challenging architectural specification!

Enjoy the best view your outdoor room has to offer with the looks and peace of mind that only Shutter Wall can create.

3. Sliding shutter wall system. Slide open for uninterrupted full view.

view and fresh air.

out of the way for full view.

Create Large Inviting Entrances.

Invite the Outdoor inside.

Flexible Use of space.

Enhance Beautiful views.

Design Possibilities are limitless. If you can dream it, we can create it!