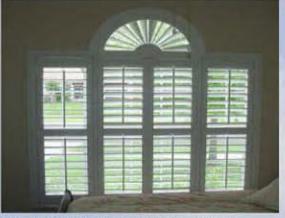

BAY WINDOW SHUTTERS- ULTRA CLEAR

CONTINUOUS ARCH SHUTTER. ENJOY UN IN-TERRUPTED VIE WHEN SHUTTER IS OPEN

**BAY WINDOW SHUTTERS** 

TRIPLE ARCH SHUTTERS

ULTRA CLEAR STYLE SHUTTERS

ULTRA CLEAR SHUTTERS (NO TILT ROD)

TRIPLE ARCH SHUTTERS

WINDOW WITH CENTER ARCH

QUARTER CIRCLE ARCH

ARCH TOP 1/2 CIRCLE

FAN TOP ARCH

EYE BROW ARCH

1/2 CIRCLE ARCH

OVAL