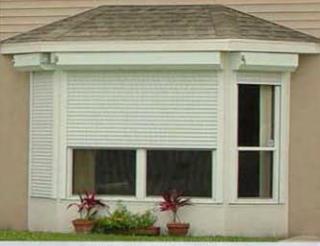

BAY WINDOW SHUTTERS- ULTRA CLEAR

CONTINUOUS ARCH SHUTTER. ENJOY UN IN-TERRUPTED VIE WHEN SHUTTER IS OPEN

**BAY WINDOW SHUTTERS** 

TRIPLE ARCH SHUTTERS

ULTRA CLEAR STYLE SHUTTERS

ULTRA CLEAR SHUTTERS (NO TILT ROD)