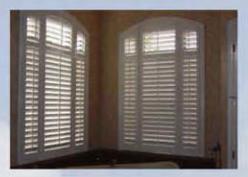

BAY WINDOW SHUTTERS- ULTRA CLEAR

CONTINUOUS ARCH SHUTTER. ENJOY UN IN-TERRUPTED VIE WHEN SHUTTER IS OPEN

**BAY WINDOW SHUTTERS** 

TRIPLE ARCH SHUTTERS

ULTRA CLEAR STYLE SHUTTERS

ULTRA CLEAR SHUTTERS (NO TILT ROD)

TRIPLE ARCH SHUTTERS

WINDOW WITH CENTER ARCH

QUARTER CIRCLE ARCH

ARCH TOP 1/2 CIRCLE

FAN TOP ARCH

EYE BROW ARCH

1/2 CIRCLE ARCH

OVAL