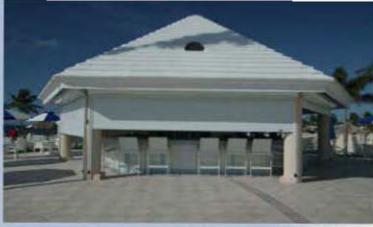

## Roll-Up Hurricane Shutters

- \* Strongest "Roll-Up" in the Industry
- \* Industrial Aluminum Materials
- \* Powder Coated & Chromium Plated
- \* 166 psf 10.5' spans with no storm bar (260 mph)
- \*83.2 psf 19' spans with no storm bar (180 mph)
- \* Remote & Manual Shutter Operation
- \* Florida Building Code Approval
- \* Precision CNC Fabrication

ROLL-UP SHUTTER ON ARCH WINDOWS & DOOR

THESE ROLL-UP SHUTTERS MAKE THIS OUTDOOR POOL INDOOR POOL ON TOUCH OF A BUTTON. PROVIDES LIGHT CONTROL, INSULATION, SECURITY, HURRICANE PROTECTION AS WELL.

PORCH-LANAI SHUTTERS