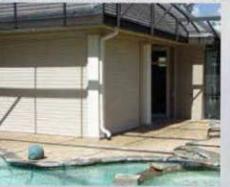

## Roll-Up Hurricane Shutters

- \* Strongest "Roll-Up" in the Industry
- \* Industrial Aluminum Materials
- \* Powder Coated & Chromium Plated
- \* 166 psf 10.5' spans with no storm bar (260 mph)
- \*83.2 psf 19' spans with no storm bar (180 mph)
- \* Remote & Manual Shutter Operation
- \* Florida Building Code Approval
- \* Precision CNC Fabrication

NO STORM BAR REQUIRED UP TO 19' WIDE FROM LEFT TO RIGHT FIRST 4 SHUTTERS INSTALLED INSIDE, OVER THE BEAM SO WHEN SHUTTER IS OPEN ,SHUTTERS COMPLETELY OUT OF THE VIEW, THE FIRST SHUTTER FROM THE LEFT IS COMPLETELY OUT OF THE WAY & OUTSIDE VIEW.