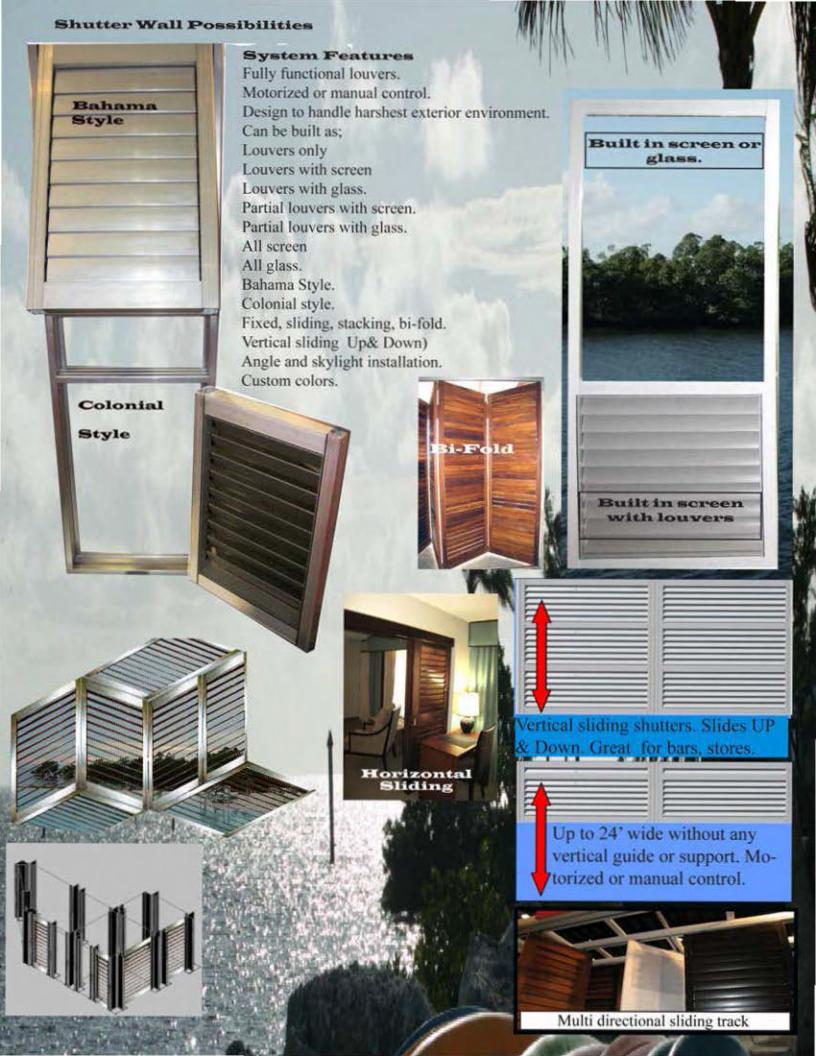

## Shutter Wall

- \* Built in Screen & Glass
- \* Louvered Doors
- \* Commercial Building Protection and Decor
- \* Industrial Aluminum Materials
- \* Bahama, Colonial Styles
- \* Plantation, Partition & Sliding Styles
- \* 3 inches of View between Louvers
- \* Remote & Manual Louver Operation
- \* Plated and Powder Coated
- \* Custom Color and Plating Capable
- \* Vertical Sliding (Up & Down)
- \* Precision CNC Fabrication

# Introducing the most versatile shutter ever!

It is a window, it is a door, it is a wall, it is a screen and it is a shutter. This shutter wall is truly an all in one product. Our shutter wall has an elegant design. It decorates and protects at same time. They can be motorized or manual control, fixed, horizontal sliding, vertical sliding, stacking, bi-fold. Vertical, horizontal, skylight or angle installation. Shutter-Screen combinations are great for tropical climates and porches everywhere! Shutter-Glass combination are great for commercial buildings, condos and houses. Vertical sliding shutters great for bars.