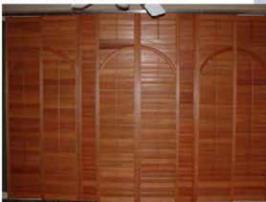

BAY WINDOW SHUTTERS- ULTRA CLEAR

CONTINUOUS ARCH SHUTTER. ENJOY UN IN-TERRUPTED VIE WHEN SHUTTER IS OPEN

**BAY WINDOW SHUTTERS** 

TRIPLE ARCH SHUTTERS

ULTRA CLEAR STYLE SHUTTERS

ULTRA CLEAR SHUTTERS (NO TILT ROD)

TRIPLE ARCH SHUTTERS

WINDOW WITH CENTER ARCH

QUARTER CIRCLE ARCH

ARCH TOP 1/2 CIRCLE

FAN TOP ARCH

EYE BROW ARCH

1/2 CIRCLE ARCH

OVAL