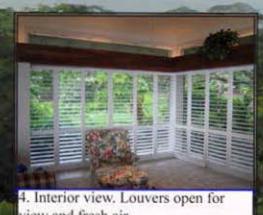

3. Sliding shutter wall system. Slide open for uninterrupted full view.

view and fresh air.

out of the way for full view.

Create Large Inviting Entrances.

Invite the Outdoor inside.

Flexible Use of space.

Enhance Beautiful views.