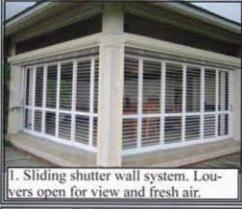

3. Sliding shutter wall system. Slide open for uninterrupted full view.

view and fresh air.

out of the way for full view.

Create Large Inviting Entrances.

Invite the Outdoor inside.

Flexible Use of space.

Enhance Beautiful views.