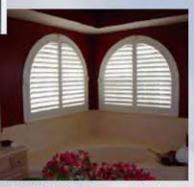

BAY WINDOW SHUTTERS- ULTRA CLEAR

CONTINUOUS ARCH SHUTTER. ENJOY UN IN-TERRUPTED VIE WHEN SHUTTER IS OPEN

**BAY WINDOW SHUTTERS** 

TRIPLE ARCH SHUTTERS

ULTRA CLEAR STYLE SHUTTERS

ULTRA CLEAR SHUTTERS (NO TILT ROD)

TRIPLE ARCH SHUTTERS

WINDOW WITH CENTER ARCH

QUARTER CIRCLE ARCH

ARCH TOP 1/2 CIRCLE

FAN TOP ARCH

EYE BROW ARCH

1/2 CIRCLE ARCH

OVAL