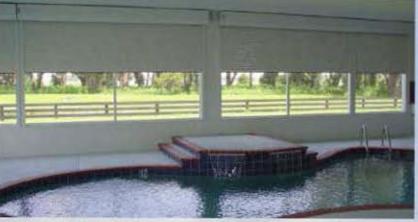

ROLL-UP SHUTTER ON ARCH WINDOWS & DOOR

THESE ROLL-UP SHUTTERS MAKE THIS OUTDOOR POOL INDOOR POOL ON TOUCH OF A BUTTON. PROVIDES LIGHT CONTROL, INSULATION, SECURITY, HURRICANE PROTECTION AS WELL.

PORCH-LANAI SHUTTERS