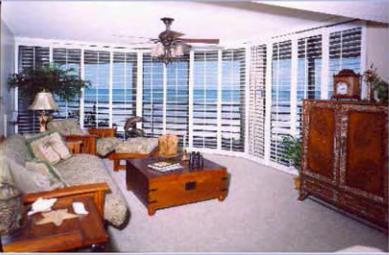

SHUTTERS ON BATHROOM

TRADITIONAL STYLE SHUTTERS.

WOOD SHUTTERS

Sliding Shutters. We make the shutter slide to any direction, including turning, stacking, any size, any finishes!

SLIDING SHUTTERS ON CURVED OPENING

SAME OPENING, SHUTTERS SLIDE OPEN FOR UNINTERRUPTED VIEW

SLIDING STACKING SHUTTERS. SHUTTER SLIDE LEFT & RIGHT SIDE THAN SLIDES IN TO ROOM FOR PARKING, ENTIRE SHUTTER WILL BE OUT OF THE WAY SIMPLY SLIDING & STACKING