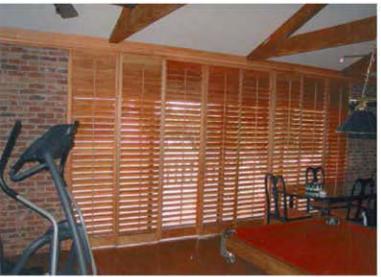

SHUTTERS ON BATHROOM

TRADITIONAL STYLE SHUTTERS.

WOOD SHUTTERS

Sliding Shutters. We make the shutter slide to any direction, including turning, stacking, any size, any finishes!

SLIDING SHUTTERS ON CURVED OPENING

SAME OPENING, SHUTTERS SLIDE OPEN FOR UNINTERRUPTED VIEW

SLIDING STACKING SHUTTERS. SHUTTER SLIDE LEFT & RIGHT SIDE THAN SLIDES IN TO ROOM FOR PARKING, ENTIRE SHUTTER WILL BE OUT OF THE WAY SIMPLY SLIDING & STACKING