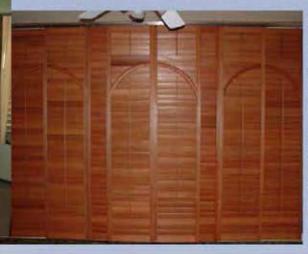

BAY WINDOW SHUTTERS- ULTRA CLEAR

CONTINUOUS ARCH SHUTTER. ENJOY UN IN-TERRUPTED VIE WHEN SHUTTER IS OPEN

**BAY WINDOW SHUTTERS** 

TRIPLE ARCH SHUTTERS

ULTRA CLEAR STYLE SHUTTERS

ULTRA CLEAR SHUTTERS (NO TILT ROD)

TRIPLE ARCH SHUTTERS

WINDOW WITH CENTER ARCH

QUARTER CIRCLE ARCH

ARCH TOP 1/2 CIRCLE

FAN TOP ARCH

EYE BROW ARCH

1/2 CIRCLE ARCH

OVAL