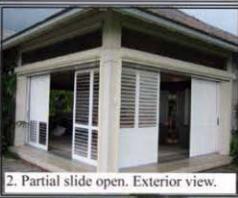

3. Sliding shutter wall system. Slide open for uninterrupted full view.

view and fresh air.

out of the way for full view.

Create Large Inviting Entrances.

Invite the Outdoor inside.

Flexible Use of space.

Enhance Beautiful views.