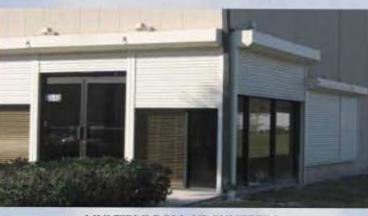

## Roll-Up Hurricane Shutters

- \* Strongest "Roll-Up" in the Industry
- \* Industrial Aluminum Materials
- \* Powder Coated & Chromium Plated
- \* 166 psf 10.5' spans with no storm bar (260 mph)
- \*83.2 psf 19' spans with no storm bar (180 mph)
- \* Remote & Manual Shutter Operation
- \* Florida Building Code Approval
- \* Precision CNC Fabrication