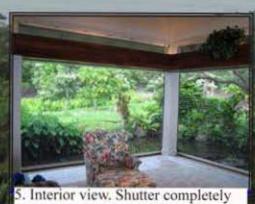

3. Sliding shutter wall system. Slide open for uninterrupted full view.

view and fresh air.

out of the way for full view.

Create Large Inviting Entrances.

Invite the Outdoor inside.

Flexible Use of space.

Enhance Beautiful views.