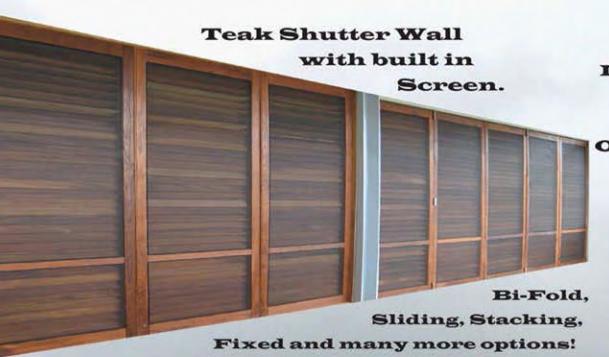

## Shutter Wall

- \* Built in Screen & Glass
- \* Louvered Doors
- \* Commercial Building Protection and Decor
- \* Industrial Aluminum Materials
- \* Bahama, Colonial Styles
- \* Plantation, Partition & Sliding Styles
- \* 3 inches of View between Louvers
- \* Remote & Manual Louver Operation
- \* Plated and Powder Coated
- \* Custom Color and Plating Capable
- \* Vertical Sliding (Up & Down)
- \* Precision CNC Fabrication

# Introducing the most versatile shutter ever!

It is a window, it is a door, it is a wall, it is a screen and it is a shutter. This shutter wall is truly an all in one product. Our shutter wall has an elegant design. It decorates and protects at same time. They can be motorized or manual control, fixed, horizontal sliding, vertical sliding, stacking, bi-fold. Vertical, horizontal, skylight or angle installation. Shutter-Screen combinations are great for tropical climates and porches everywhere! Shutter-Glass combination are great for commercial buildings, condos and houses. Vertical sliding shutters great for bars.

# Custom design and built to your specific application.

Fully functional louvers with built in screen
Any shape, any size, any color!