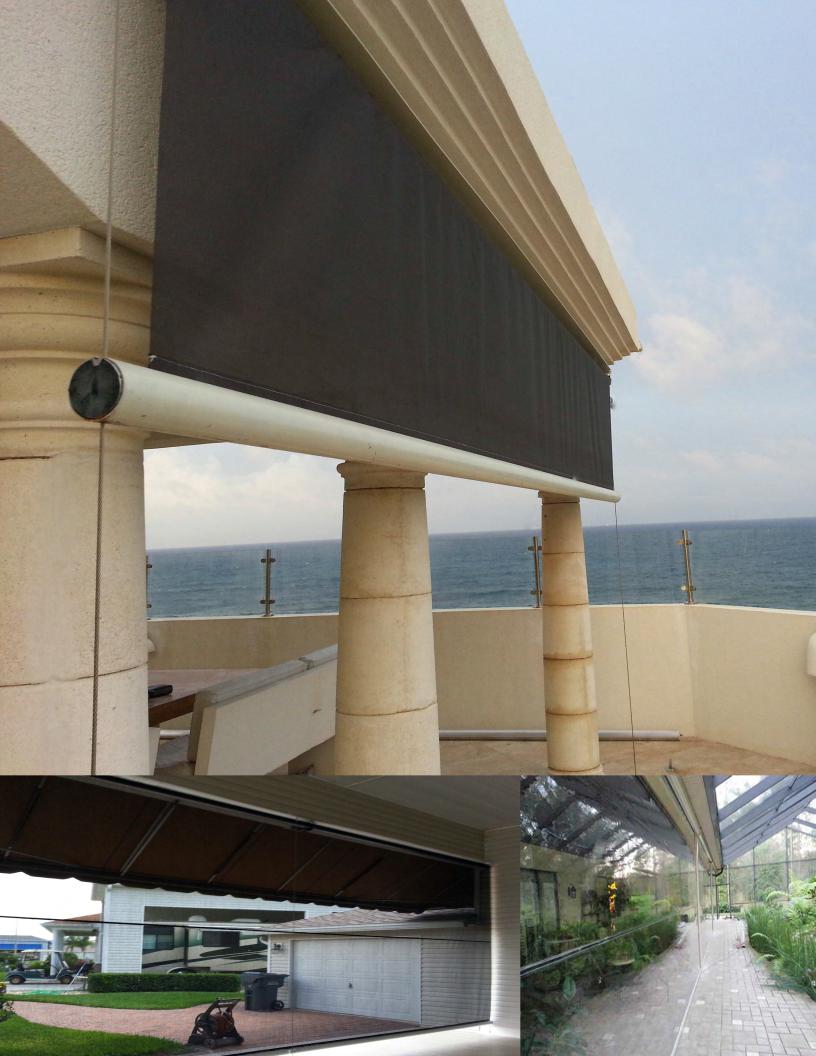

ROLL-UP SHUTTER ON ARCH WINDOWS & DOOR

THESE ROLL-UP SHUTTERS MAKE THIS OUTDOOR POOL INDOOR POOL ON TOUCH OF A BUTTON. PROVIDES LIGHT CONTROL, INSULATION, SECURITY, HURRICANE PROTECTION AS WELL.

PORCH-LANAI SHUTTERS

SLIDING WINDOW SHUTTERS

TIKI BAR SHUTTER. APPROXIMATELY 17' WIDE EACH.

16'- 18' WIDE HIGH RISE ROLL-UP SHUTTERS

MULTIPLE ROLL-UP SHUTTERS OVER DOOR & WINDOWS

**BAY WINDOW SHUTTERS** 

WWW.FLSHUTTERS.COM