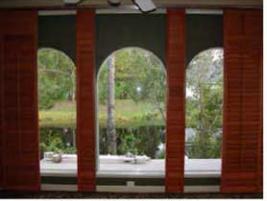

BAY WINDOW SHUTTERS- ULTRA CLEAR

CONTINUOUS ARCH SHUTTER. ENJOY UN IN-TERRUPTED VIE WHEN SHUTTER IS OPEN

**BAY WINDOW SHUTTERS** 

TRIPLE ARCH SHUTTERS

ULTRA CLEAR STYLE SHUTTERS

ULTRA CLEAR SHUTTERS (NO TILT ROD)

TRIPLE ARCH SHUTTERS

WINDOW WITH CENTER ARCH

QUARTER CIRCLE ARCH

ARCH TOP 1/2 CIRCLE

FAN TOP ARCH

EYE BROW ARCH

1/2 CIRCLE ARCH

OVAL