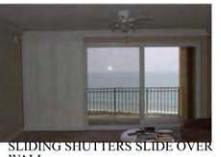

SLIDING WOOD DOORS SLIDE OVER WALL FOR DECORATION, SLIDES BACK TO LEFT FOR ROOM DIVIDER

SLIDING SHUTTERS OVER THE WINDOW

SLIDE OPEN

SLIDING SHUTTERS WITH EXTENDED TRACK

SLIDING SHUTTERS ON ANGLED WALL

SLIDING DOOR USED AS ROOM DIVIDER IN THIS APPLICATION