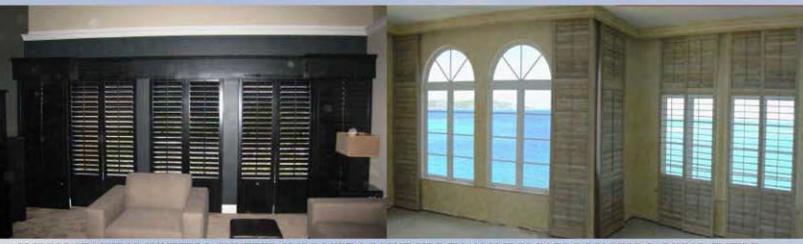

BAY WINDOW SHUTTERS- ULTRA CLEAR

CONTINUOUS ARCH SHUTTER. ENJOY UN IN-TERRUPTED VIE WHEN SHUTTER IS OPEN

**BAY WINDOW SHUTTERS** 

TRIPLE ARCH SHUTTERS

ULTRA CLEAR STYLE SHUTTERS

ULTRA CLEAR SHUTTERS (NO TILT ROD)

TRIPLE ARCH SHUTTERS

WINDOW WITH CENTER ARCH

QUARTER CIRCLE ARCH

ARCH TOP 1/2 CIRCLE

FAN TOP ARCH

EYE BROW ARCH

1/2 CIRCLE ARCH

OVAL

ELLIPSE

DECORATIVE EXTERIOR SHUTTERS MADE FROM WOOD, ALUMINIUM, PLASTIC AND MARINE BOARD. WE HAVE FIXED DECORATIVE SHUTTERS AND FULLY FUNCTIONAL DECORATIVE SHUTTER EVEN WITH HURRICANE PROTECTION. LOUVERS ONLY, LOUVERS WITH RAISED PANEL, ENGRAVED PANEL AND MORE.... CUSTOM SHAPES AND COLORS ENABLE US TO MAKE ALMOST ANY SHAPE, ANY SIZE, ANY COLOR FROM MULTIPLE DIFFERENT MATERIALS. WE WELCOME ARCHITECTURAL INQUIRIES. WEATHER TRY TO RESTORE HISTORIC BUILDING OR CREATE ENTIRELY NEW SHUTTER. WE ARE HERE FOR CHALLENGING JOBS INCLUDING 3D ENGRAVING WITH CHEMICAL RESISTANCE COATING.