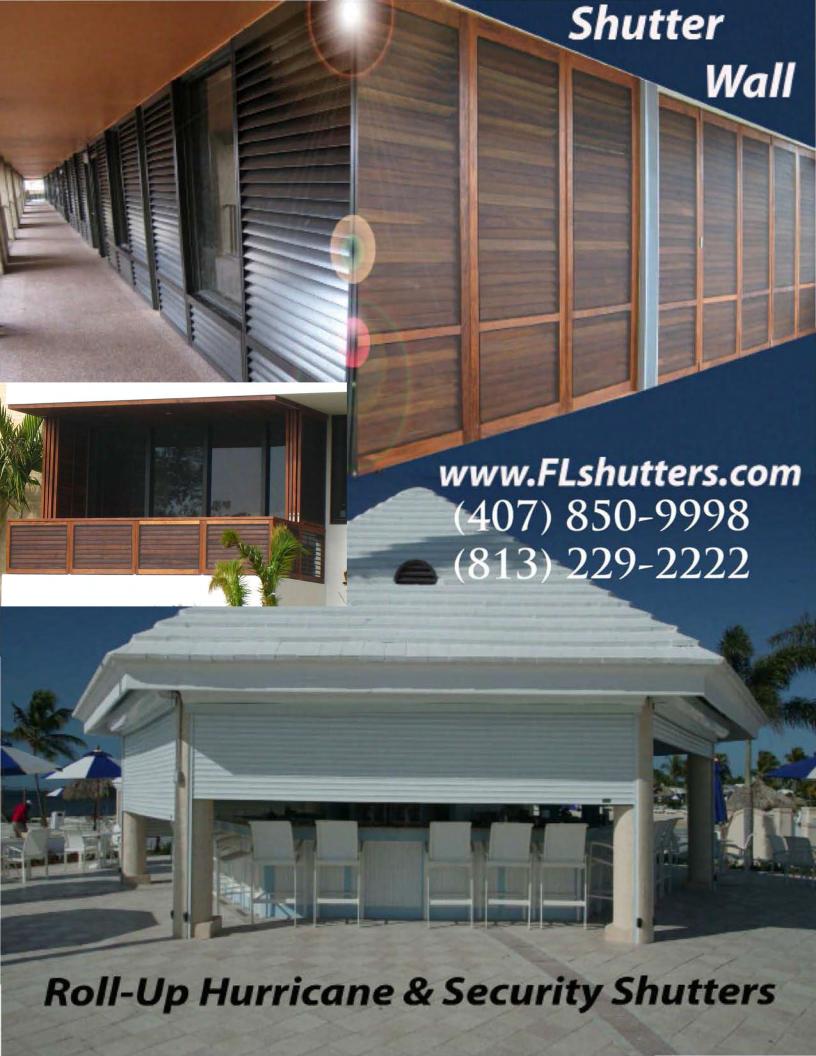

## Roll-Up Hurricane Shutters

- \* Strongest "Roll-Up" in the Industry
- \* Industrial Aluminum Materials
- \* Powder Coated & Chromium Plated
- \* 166 psf 10.5' spans with no storm bar (260 mph)
- \*83.2 psf 19' spans with no storm bar (180 mph)
- \* Remote & Manual Shutter Operation
- \* Florida Building Code Approval
- \* Precision CNC Fabrication

ROLL-UP SHUTTER ON ARCH WINDOWS & DOOR

THESE ROLL-UP SHUTTERS MAKE THIS OUTDOOR POOL INDOOR POOL ON TOUCH OF A BUTTON. PROVIDES LIGHT CONTROL, INSULATION, SECURITY, HURRICANE PROTECTION AS WELL.

PORCH-LANAI SHUTTERS