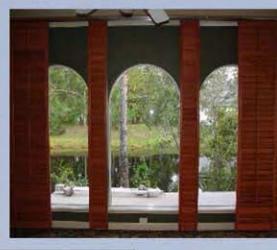

BAY WINDOW SHUTTERS- ULTRA CLEAR

CONTINUOUS ARCH SHUTTER. ENJOY UN IN-TERRUPTED VIE WHEN SHUTTER IS OPEN

**BAY WINDOW SHUTTERS** 

TRIPLE ARCH SHUTTERS

ULTRA CLEAR STYLE SHUTTERS

ULTRA CLEAR SHUTTERS (NO TILT ROD)

TRIPLE ARCH SHUTTERS

WINDOW WITH CENTER ARCH

QUARTER CIRCLE ARCH

ARCH TOP 1/2 CIRCLE

FAN TOP ARCH

EYE BROW ARCH

1/2 CIRCLE ARCH

OVAL