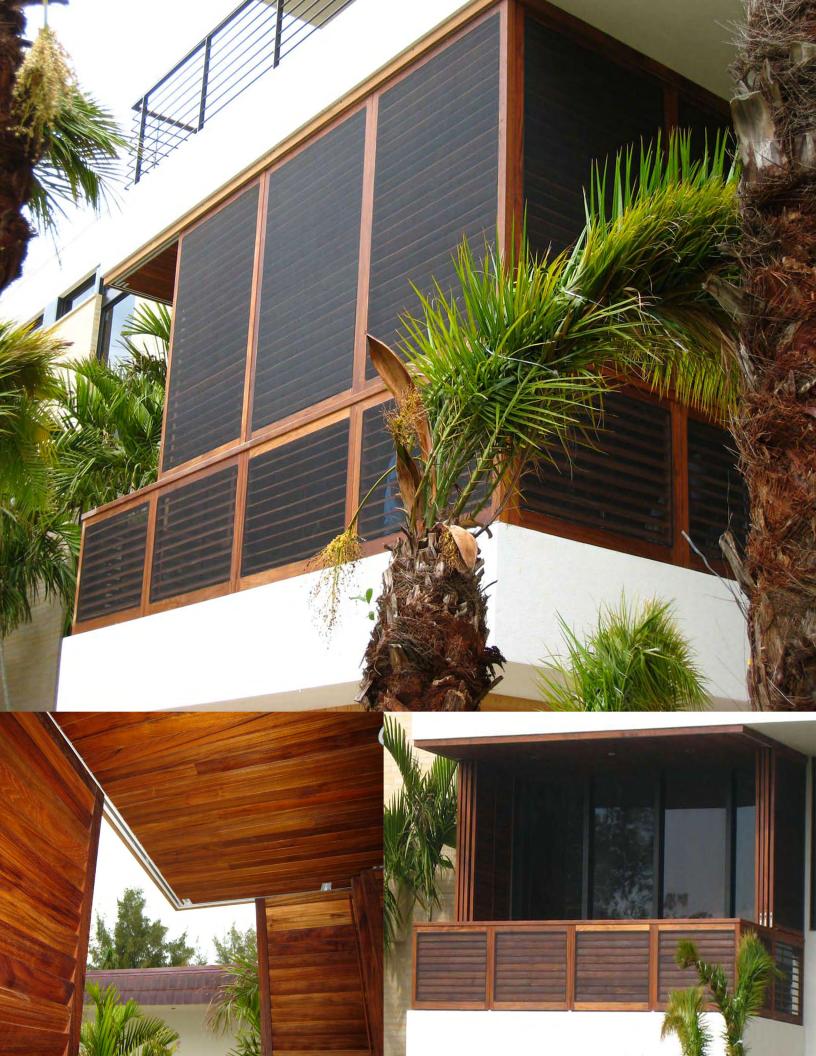

# Shutter Wall Systems

Design Flexibility Materials Aluminium. Wood, Plastic and more!

Functional Solutions That Invite Looks! For Exterior For Interior

The Shutter Wall allows for maximum flexibility and premium quality as a operable Shutter Wall custom designed for large openings.

Elegant decorations that is precision-engineered to provide structural strength and water protection.

Shutter Wall meets the most challenging architectural specification!

Enjoy the best view your outdoor room has to offer with the looks and peace of mind that only Shutter Wall can create.

# Custom design and built to your specific application.

Fully functional louvers with built in screen
Any shape, any size, any color!