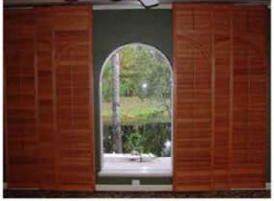

SLIDING SHUTTERS WITH BUILT IN ARCH. ARCH MATCHES THE WINDOW IN FRONT OF THE SHUTTERS. PANELS BUILT FROM FLOOR TO CEILINGS. LOUVERS CAN BE OPENED FOR LIGHT AND SOME VIEW OR SHUTTER SIMPLY SLIDE OUT OF THE WAY FOR VIEW. Same shutters right side partial slide open, left side slide closed

TRIPLE ARCH SHUTTERS

WINDOW WITH CENTER ARCH

QUARTER CIRCLE ARCH

ARCH TOP 1/2 CIRCLE

FAN TOP ARCH

EYE BROW ARCH

1/2 CIRCLE ARCH

OVAL