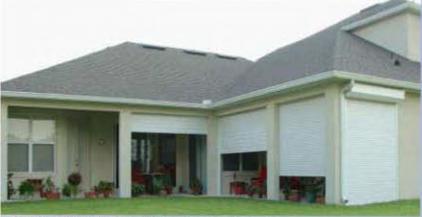

## Roll-Up Hurricane Shutters

- \* Strongest "Roll-Up" in the Industry
- \* Industrial Aluminum Materials
- \* Powder Coated & Chromium Plated
- \* 166 psf 10.5' spans with no storm bar (260 mph)
- \*83.2 psf 19' spans with no storm bar (180 mph)
- \* Remote & Manual Shutter Operation
- \* Florida Building Code Approval
- \* Precision CNC Fabrication

ROLL-UP SHUTTER ON ARCH WINDOWS & DOOR

THESE ROLL-UP SHUTTERS MAKE THIS OUTDOOR POOL INDOOR POOL ON TOUCH OF A BUTTON. PROVIDES LIGHT CONTROL, INSULATION, SECURITY, HURRICANE PROTECTION AS WELL.

PORCH-LANAI SHUTTERS