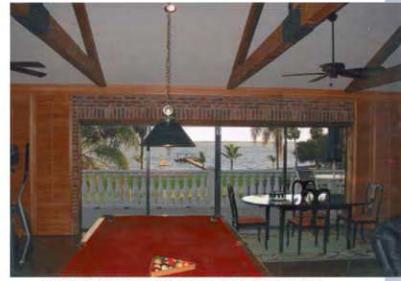

SAME OPENING, SHUTTERS SLIDE OPEN FOR UNINTERRUPTED VIEW

SLIDING STACKING SHUTTERS. SHUTTER SLIDE LEFT & RIGHT SIDE THAN SLIDES IN TO ROOM FOR PARKING, ENTIRE SHUTTER WILL BE OUT OF THE WAY SIMPLY SLIDING & STACKING

SLIDING WOOD DOORS SLIDE OVER WALL FOR DECORATION, SLIDES BACK TO LEFT FOR ROOM DIVIDER

SLIDING SHUTTERS OVER THE WINDOW

SLIDE OPEN

SLIDING SHUTTERS WITH EXTENDED TRACK

SLIDING SHUTTERS ON ANGLED WALL

SLIDING DOOR USED AS ROOM DIVIDER IN THIS APPLICATION