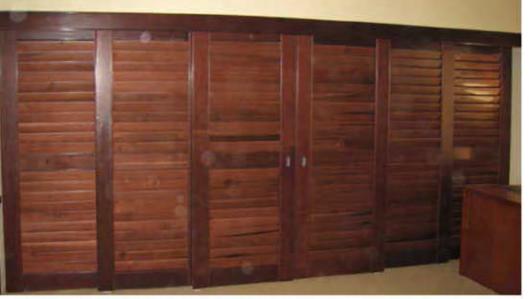

## Shutter Wall

- \* Built in Screen & Glass
- \* Louvered Doors
- \* Commercial Building Protection and Decor
- \* Industrial Aluminum Materials
- \* Bahama, Colonial Styles
- \* Plantation, Partition & Sliding Styles
- \* 3 inches of View between Louvers
- \* Remote & Manual Louver Operation
- \* Plated and Powder Coated
- \* Custom Color and Plating Capable
- \* Vertical Sliding (Up & Down)
- \* Precision CNC Fabrication

NO STORM BAR REQUIRED UP TO 19' WIDE FROM LEFT TO RIGHT FIRST 4 SHUTTERS INSTALLED INSIDE, OVER THE BEAM SO WHEN SHUTTER IS OPEN ,SHUTTERS COMPLETELY OUT OF THE VIEW, THE FIRST SHUTTER FROM THE LEFT IS COMPLETELY OUT OF THE WAY & OUTSIDE VIEW.