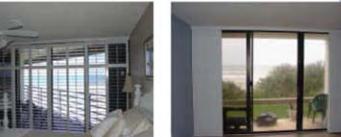

SHUTTERS ON BATHROOM

TRADITIONAL STYLE SHUTTERS.

WOOD SHUTTERS

Sliding Shutters. We make the shutter slide to any direction, including turning, stacking, any size, any finishes!

SLIDING SHUTTERS ON CURVED OPENING

SAME OPENING, SHUTTERS SLIDE OPEN FOR UNINTERRUPTED VIEW

SLIDING STACKING SHUTTERS. SHUTTER SLIDE LEFT & RIGHT SIDE THAN SLIDES IN TO ROOM FOR PARKING, ENTIRE SHUTTER WILL BE OUT OF THE WAY SIMPLY SLIDING & STACKING