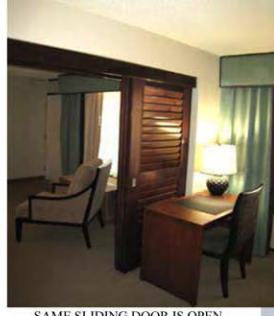

## Shutter Wall

- \* Built in Screen & Glass
- \* Louvered Doors
- \* Commercial Building Protection and Decor
- \* Industrial Aluminum Materials
- \* Bahama, Colonial Styles
- \* Plantation, Partition & Sliding Styles
- \* 3 inches of View between Louvers
- \* Remote & Manual Louver Operation
- \* Plated and Powder Coated
- \* Custom Color and Plating Capable
- \* Vertical Sliding (Up & Down)
- \* Precision CNC Fabrication

NO STORM BAR REQUIRED UP TO 19' WIDE FROM LEFT TO RIGHT FIRST 4 SHUTTERS INSTALLED INSIDE, OVER THE BEAM SO WHEN SHUTTER IS OPEN ,SHUTTERS COMPLETELY OUT OF THE VIEW, THE FIRST SHUTTER FROM THE LEFT IS COMPLETELY OUT OF THE WAY & OUTSIDE VIEW.