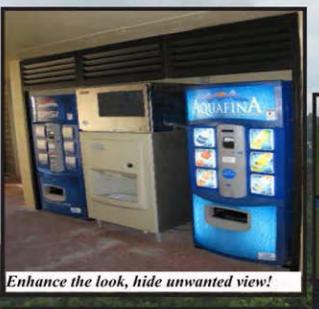

# Shutter Wall Systems

Design Flexibility Materials Aluminium. Wood, Plastic and more!

Functional Solutions That Invite Looks! For Exterior For Interior

The Shutter Wall allows for maximum flexibility and premium quality as a operable Shutter Wall custom designed for large openings.

Elegant decorations that is precision-engineered to provide structural strength and water protection.

Shutter Wall meets the most challenging architectural specification!

Enjoy the best view your outdoor room has to offer with the looks and peace of mind that only Shutter Wall can create.