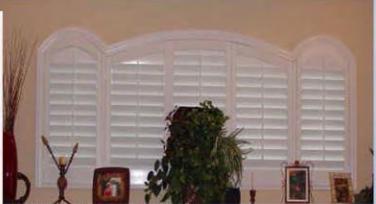

BAY WINDOW SHUTTERS- ULTRA CLEAR

CONTINUOUS ARCH SHUTTER. ENJOY UN IN-TERRUPTED VIE WHEN SHUTTER IS OPEN

**BAY WINDOW SHUTTERS** 

TRIPLE ARCH SHUTTERS

ULTRA CLEAR STYLE SHUTTERS

ULTRA CLEAR SHUTTERS (NO TILT ROD)

TRIPLE ARCH SHUTTERS

WINDOW WITH CENTER ARCH

QUARTER CIRCLE ARCH

ARCH TOP 1/2 CIRCLE

FAN TOP ARCH

EYE BROW ARCH

1/2 CIRCLE ARCH

OVAL