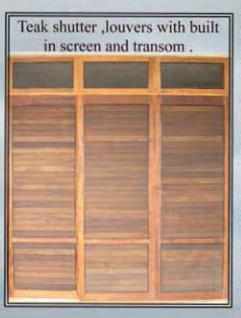

## Shutter Wall

- \* Built in Screen & Glass
- \* Louvered Doors
- \* Commercial Building Protection and Decor
- \* Industrial Aluminum Materials
- \* Bahama, Colonial Styles
- \* Plantation, Partition & Sliding Styles
- \* 3 inches of View between Louvers
- \* Remote & Manual Louver Operation
- \* Plated and Powder Coated
- \* Custom Color and Plating Capable
- \* Vertical Sliding (Up & Down)
- \* Precision CNC Fabrication

We welcome challenging architectural inquires. We design, engineer & test products according to building code, architectural & engineering requirements.

MATERIALS
BASS WOOD, POPLAR, CYPRESS,
TEAK, THERMALITE, ALUMINIUM
LOUVER SIZES
2 1/2" / 3 1/2" / 4 1/2"
ULTRA CLEAR
NO TILT ROD REQUIRED. ADJUST
DIFFERENT SECTION WITHOUT
DIVIDER RAIL