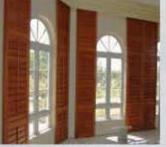

SHUTTERS ON BATHROOM

TRADITIONAL STYLE SHUTTERS.

WOOD SHUTTERS

Sliding Shutters. We make the shutter slide to any direction, including turning, stacking, any size, any finishes!

SLIDING SHUTTERS ON CURVED OPENING

SAME OPENING, SHUTTERS SLIDE OPEN FOR UNINTERRUPTED VIEW

SLIDING STACKING SHUTTERS. SHUTTER SLIDE LEFT & RIGHT SIDE THAN SLIDES IN TO ROOM FOR PARKING, ENTIRE SHUTTER WILL BE OUT OF THE WAY SIMPLY SLIDING & STACKING