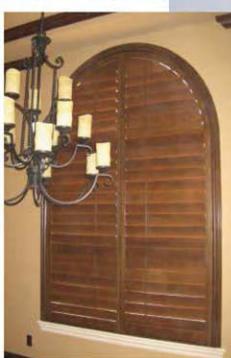

BAY WINDOW SHUTTERS- ULTRA CLEAR

CONTINUOUS ARCH SHUTTER. ENJOY UN IN-TERRUPTED VIE WHEN SHUTTER IS OPEN

**BAY WINDOW SHUTTERS** 

TRIPLE ARCH SHUTTERS

ULTRA CLEAR STYLE SHUTTERS

ULTRA CLEAR SHUTTERS (NO TILT ROD)

TRIPLE ARCH SHUTTERS

WINDOW WITH CENTER ARCH

QUARTER CIRCLE ARCH

ARCH TOP 1/2 CIRCLE

FAN TOP ARCH

EYE BROW ARCH

1/2 CIRCLE ARCH

OVAL