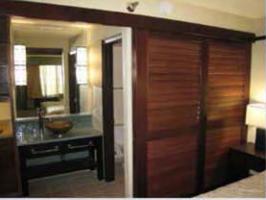

SHUTTERS ON BATHROOM

TRADITIONAL STYLE SHUTTERS.

WOOD SHUTTERS

Sliding Shutters. We make the shutter slide to any direction, including turning, stacking, any size, any finishes!

SLIDING SHUTTERS ON CURVED OPENING