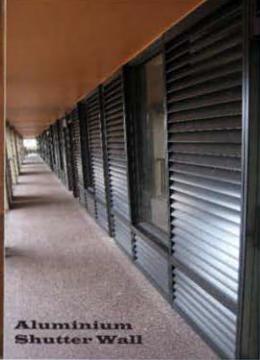

## Shutter Wall

- \* Built in Screen & Glass
- \* Louvered Doors
- \* Commercial Building Protection and Decor
- \* Industrial Aluminum Materials
- \* Bahama, Colonial Styles
- \* Plantation, Partition & Sliding Styles
- \* 3 inches of View between Louvers
- \* Remote & Manual Louver Operation
- \* Plated and Powder Coated
- \* Custom Color and Plating Capable
- \* Vertical Sliding (Up & Down)
- \* Precision CNC Fabrication

# Shutter Wall Systems

Design Flexibility Materials Aluminium. Wood, Plastic and more!

Functional Solutions That Invite Looks! For Exterior For Interior

The Shutter Wall allows for maximum flexibility and premium quality as a operable Shutter Wall custom designed for large openings.

Elegant decorations that is precision-engineered to provide structural strength and water protection.

Shutter Wall meets the most challenging architectural specification!

Enjoy the best view your outdoor room has to offer with the looks and peace of mind that only Shutter Wall can create.