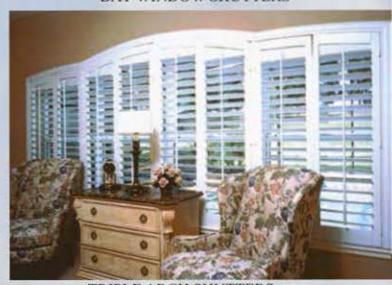

BAY WINDOW SHUTTERS- ULTRA CLEAR

CONTINUOUS ARCH SHUTTER. ENJOY UN IN-TERRUPTED VIE WHEN SHUTTER IS OPEN

**BAY WINDOW SHUTTERS** 

TRIPLE ARCH SHUTTERS

ULTRA CLEAR STYLE SHUTTERS

ULTRA CLEAR SHUTTERS (NO TILT ROD)