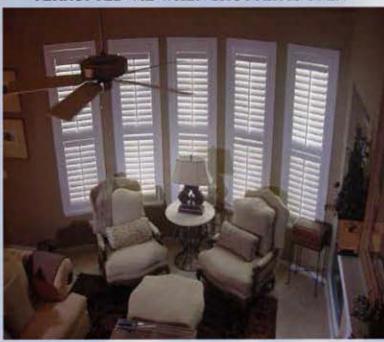

BAY WINDOW SHUTTERS- ULTRA CLEAR

CONTINUOUS ARCH SHUTTER. ENJOY UN IN-TERRUPTED VIE WHEN SHUTTER IS OPEN

**BAY WINDOW SHUTTERS** 

TRIPLE ARCH SHUTTERS

ULTRA CLEAR STYLE SHUTTERS

ULTRA CLEAR SHUTTERS (NO TILT ROD)