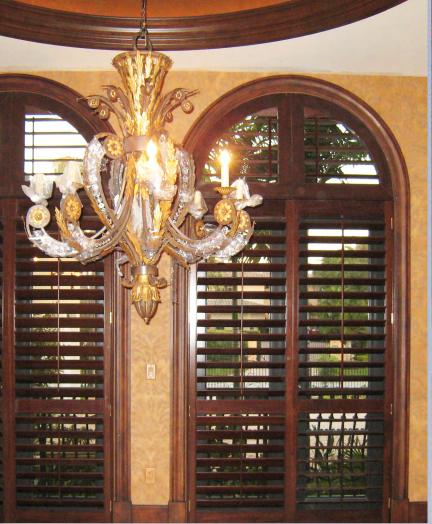

SHUTTERS ON BATHROOM

TRADITIONAL STYLE SHUTTERS.

WOOD SHUTTERS

Sliding Shutters. We make the shutter slide to any direction, including turning, stacking, any size, any finishes!

SLIDING SHUTTERS ON CURVED OPENING